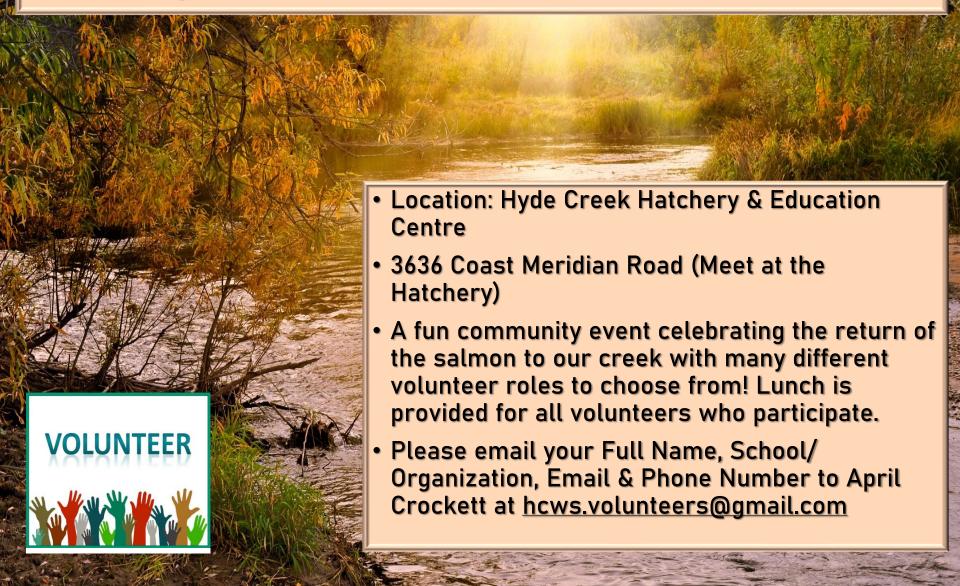

## 20<sup>th</sup> Annual Hyde Creek Salmon Festival Sunday November 17, 2017 9:30AM - 3:30PM

#### Volunteer Opportunity at the Port Moody Farmer's Market

Port Moody Farmers Market is doing a call for volunteers for the upcoming winter season. We will be at the Port Moody Recreation Complex every Sunday from 10am - 2pm, starting November  $3^{rd}$ .

 Volunteers are needed for various activities including: set-up, tear-down, kids crafts and workshop help. We can also provide students with documentation of their volunteered hours.

If you are interested you can contact Gabi Trainor directly at <a href="mailto:events@makebakegrow.com">events@makebakegrow.com</a> or fill out the application form at the following link: <a href="https://forms.gle/Z1gCTeJKi7WEzn6M7">https://forms.gle/Z1gCTeJKi7WEzn6M7</a>